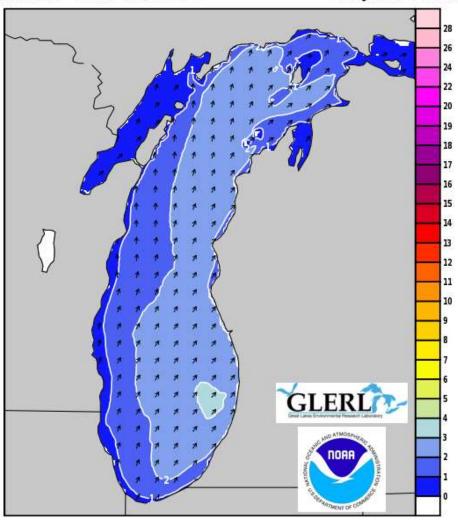

ake Surface Water Temp - Friday AM



# Surface Weather Map - 1300 FRIDAY



#### Forecast Radar (loop) - FRIDAY AM to Saturday AM



#### Surface Wind Forecast - 1300 FRIDAY





#### Wave Forecast – 1300 FRIDAY

Wave Watch III Sig WaveHeight (ft) & Dir Valid Time: 2022-07-22 1900 UTC Fri Jul 22 02 PM EST Fri Jul 22 01 PM CST



Init Time: 2022-07-22 0700 UTC

Forecast Hour: 12

# Surface Weather Map - 1900 FRIDAY



#### Surface Wind Forecast - 1900 FRIDAY





## Surface Weather Map - 0100 SATURDAY



#### Surface Wind Forecast - 0100 SATURDAY





## Surface Weather Map – 0700 SATURDAY



#### Surface Wind Forecast - 0700 SATURDAY





#### Wave Forecast – 0700 SATURDAY

Wave Watch III Sig WaveHeight (ft) & Dir Valid Time: 2022-07-23 1200 UTC Sat Jul 23 07 AM EST Sat Jul 23 06 AM CST



Init Time: 2022-07-22 0700 UTC

Forecast Hour: 29

#### Surface Wind Forecast - 1300 SATURDAY





# Surface Weather Map – 1900 SATURDAY



#### Surface Wind Forecast - 1900 SATURDAY



#### Wave Forecast – 1900 SATURDAY

Wave Watch III Sig WaveHeight (ft) & Dir Valid Time: 2022-07-24 0000 UTC

Sat Jul 23 07 PM EST Sat Jul 23 06 PM CST



Init Time: 2022-07-22 0700 UTC

Forecast Hour: 41

## Surface Wind Forecast - 0100 SATURDAY



# Surface Weather Map – 0700 SUNDAY



## Surface Wind Forecast - 0700 SUNDAY





#### Wave Forecast – 0700 SUNDAY

Wave Watch III Sig WaveHeight (ft) & Dir Valid Time: 2022-07-24 1200 UTC

Sun Jul 24 07 AM EST Sun Jul 24 06 AM CST



Init Time: 2022-07-22 0700 UTC

Forecast Hour: 53

## Surface Wind Forecast - 1300 SUNDAY





#### Surface Wind Forecast - 19