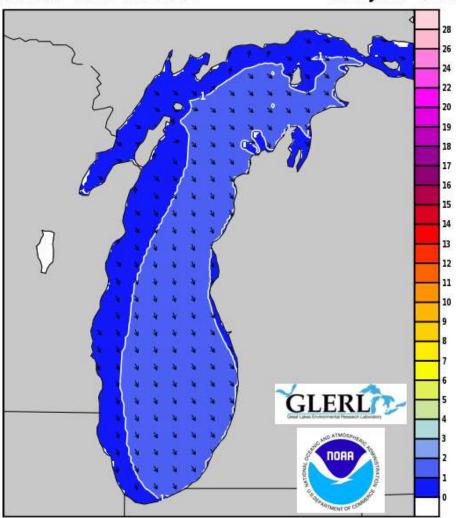

# Lake Wave Heights - Friday AM

Wave Watch III Sig WaveHeight (ft) & Dir Valid Time: 2022-07-22 1200 UTC

Fri Jul 22 07 AM EST Fri Jul 22 06 AM CST

Init Time: 2022-07-22 0700 UTC

Forecast Hour: 5