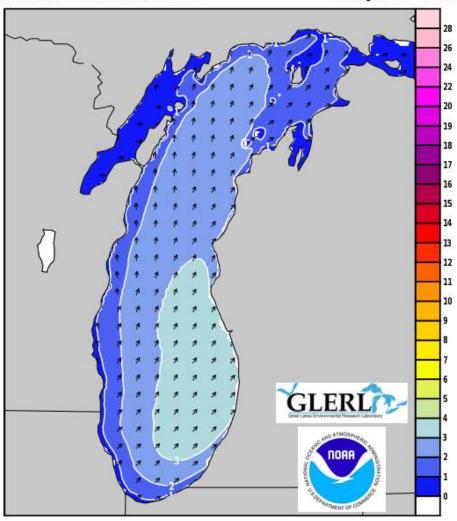

0 SATURDAY

Wave Watch III Sig WaveHeight (ft) & Dir Valid Time: 2022-07-23 1200 UTC Sat Jul 23 07 AM EST Sat Jul 23 06 AM CST



Init Time: 2022-07-22 0700 UTC

Forecast Hour: 29

#### Surface Wind Forecast - 1300 SATURDAY





# Surface Weather Map – 1900 SATURDAY



#### Surface Wind Forecast - 1900 SATURDAY



#### Wave Forecast – 1900 SATURDAY

Wave Watch III Sig WaveHeight (ft) & Dir Valid Time: 2022-07-24 0000 UTC

Sat Jul 23 07 PM EST Sat Jul 23 06 PM CST



Init Time: 2022-07-22 0700 UTC

Forecast Hour: 41

## Surface Wind Forecast - 0100 SATURDAY



# Surface Weather Map – 0700 SUNDAY



## Surface Wind Forecast - 0700 SUNDAY





#### Wave Forecast – 0700 SUNDAY

Wave Watch III Sig WaveHeight (ft) & Dir Valid Time: 2022-07-24 1200 UTC

Sun Jul 24 07 AM EST Sun Jul 24 06 AM CST



Init Time: 2022-07-22 0700 UTC

Forecast Hour: 53

## Surface Wind Forecast - 1300 SUNDAY





#### Surface Wind Forecast - 1900 SUNDAY





#### Wave Forecast – 1900 SUNDAY

Wave Watch III Sig WaveHeight (ft) & Dir Valid Time: 2022-07-25 0000 UTC

Sun Jul 24 07 PM EST Sun Jul 24 06 PM CST



Init Time: 2022-07-22 0700 UTC

Forecast Hour: 65

## Surface Wind Forecast - 0100 MONDAY





# Surface Weather Map – 0700 MONDAY



## Surface Wind Forecast – 0700 MONDAY





**GFS CONUS** 

#### Wave Forecast – 0700 MONDAY

Wave Watch III Sig WaveHeight (ft) & Dir Valid Time: 2022-07-25 1200 UTC

Mon Jul 25 07 AM EST Mon Jul 25 06 AM CST



Init Time: 2022-07-22 0700 UTC

Forecast Hour: 77

#### Optimum Route Analysis - Cruising Division