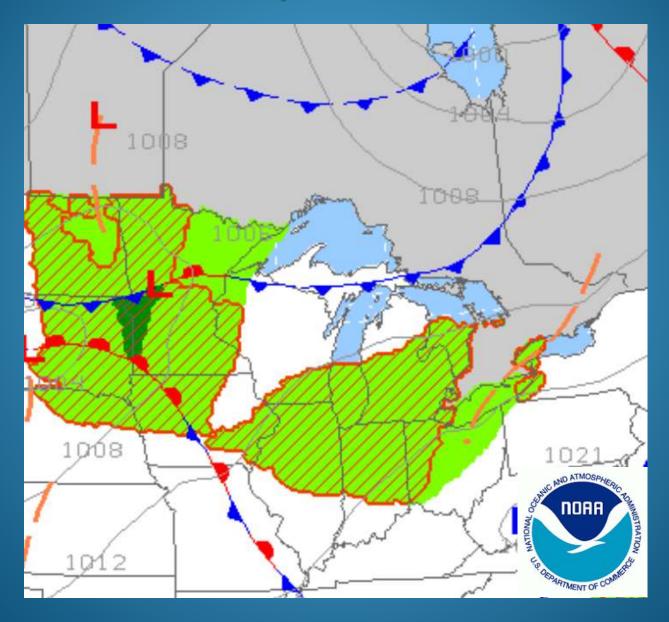

ake Wave Heights - Friday AM

Wave Watch III Sig WaveHeight (ft) & Dir Valid Time: 2022-07-22 1200 UTC

Fri Jul 22 07 AM EST Fri Jul 22 06 AM CST



Init Time: 2022-07-22 0700 UTC

Forecast Hour: 5

# Lake Surface Water Temp - Friday AM



# Surface Weather Map - 1300 FRIDAY



#### Forecast Radar (loop) - FRIDAY AM to Saturday AM



#### Surface Wind Forecast - 1300 FRIDAY





#### Wave Forecast – 1300 FRIDAY

Wave Watch III Sig WaveHeight (ft) & Dir Valid Time: 2022-07-22 1900 UTC Fri Jul 22 02 PM EST Fri Jul 22 01 PM CST



Init Time: 2022-07-22 0700 UTC

Forecast Hour: 12

# Surface Weather Map - 1900 FRIDAY



#### Surface Wind Forecast - 1900 FRIDAY





## Surface Weather Map - 0100 SATURDAY



#### Surface Wind Forecast - 0100 SATURDAY





## Surface Weather Map – 0700 SATURDAY



#### Surface Wind Forecast - 0700 SATURDAY





#### Wave Forecast – 0700 SATURDAY

Wave Watch III Sig WaveHeight (ft) & Dir Valid Time: 2022-07-23 1200 UTC Sat Jul 23 07 AM EST Sat Jul 23 06 AM CST



Init Time: 2022-07-22 0700 UTC

Forecast Hour: 29

#### Surface Wind Forecast - 1300 SATURDAY





# Surface Weather Map – 1900 SATURDAY



#### Surface Wind Forecast - 1900 SATURDAY



#### Wave Forecast – 1900 SATURDAY

Wave Watch III Sig WaveHeight (ft) & Dir Valid Time: 2022-07-24 0000 UTC

Sat Jul 23 07 PM EST Sat Jul 23 06 PM CST



Init Time: 2022-07-22 0700 UTC

Forecast Hour: 41

## Surface Wind Forecast - 0100 SATURDAY



# Surface Weather Map – 0700 SUNDAY



## Surface Wind Forecast - 0700 SUNDAY





#### Wave Forecast – 0700 SUNDAY

Wave Watch III Sig WaveHeight (ft) & Dir Va