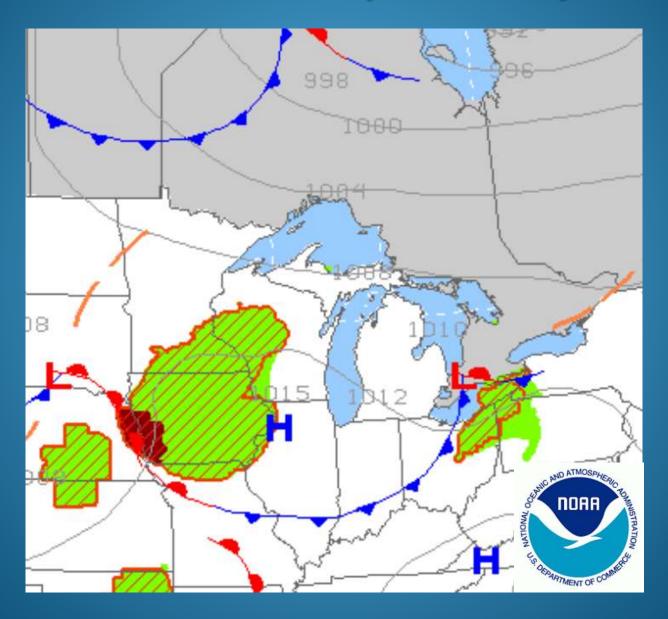

cbedford@sailwx.com

## Monitor official forecasts and warnings

Available via continuous VHF broadcast NOAA All Hazards Radio.

<u>Don't assume your weather app is up-to-date</u>. For example, Radar imagery can be delayed up to 15 minutes or more!

GRIB files are not forecasts. They are computer GUIDANCE. Forecasts are created using observations, multiple sources of computer guidance, experience, and meteorological knowledge.

You are responsible for the safety of your crew.

Weather can and will change quickly.

Monitor official sources for up-to-date information.

Be pro-active. Safety first. Racing second.



sailwx.com/ race-to-mackinac



# Severe Weather Outlook - Today



# Severe Weather Outlook - Tomorrow



# Severe Weather Outlook - Sunday



# Surface Weather Map - Friday AM



# Satellite Loop – Friday AM



# Radar – Friday AM



# Lake Wind Field - Friday AM





# Lake Wave Heights - Friday AM

Wave Watch III Sig WaveHeight (ft) & Dir Valid Time: 2022-07-22 1200 UTC

Fri Jul 22 07 AM EST Fri Jul 22 06 AM CST



Init Time: 2022-07-22 0700 UTC

Forecast Hour: 5

# Lake Surface Water Temp - Friday AM



# Surface Weather Map - 1300 FRIDAY



#### Forecast Radar (loop) - FRIDAY AM to Saturday AM



#### Surface Wind Forecast - 1300 FRIDAY





#### Wave Forecast – 1300 FRIDAY

Wave Watch III Sig WaveHeight (ft) & Dir Valid Time: 2022-07-22 1900 UTC Fri Jul 22 02 PM EST Fri Jul 22 01 PM CST



Init Time: 2022-07-22 0700 UTC

Forecast Hour: 12

# Surface Weather Map - 1900 FRIDAY



#### Surface Wind Forecast - 1900 FRIDAY





## Surface Weather Map - 0100 SATUR