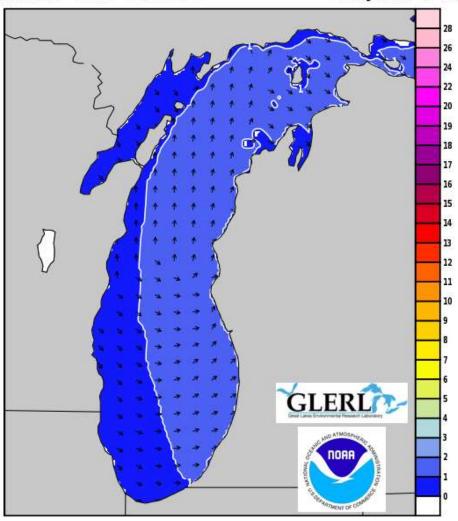

st - 1900 SATURDAY



#### Wave Forecast – 1900 SATURDAY

Wave Watch III Sig WaveHeight (ft) & Dir Valid Time: 2022-07-24 0000 UTC

Sat Jul 23 07 PM EST Sat Jul 23 06 PM CST



Init Time: 2022-07-22 0700 UTC

Forecast Hour: 41

## Surface Wind Forecast - 0100 SATURDAY



# Surface Weather Map – 0700 SUNDAY



## Surface Wind Forecast - 0700 SUNDAY





#### Wave Forecast – 0700 SUNDAY

Wave Watch III Sig WaveHeight (ft) & Dir Valid Time: 2022-07-24 1200 UTC

Sun Jul 24 07 AM EST Sun Jul 24 06 AM CST



Init Time: 2022-07-22 0700 UTC

Forecast Hour: 53

## Surface Wind Forecast - 1300 SUNDAY





#### Surface Wind Forecast - 1900 SUNDAY





#### Wave Forecast – 1900 SUNDAY

Wave Watch III Sig WaveHeight (ft) & Dir Valid Time: 2022-07-25 0000 UTC

Sun Jul 24 07 PM EST Sun Jul 24 06 PM CST



Init Time: 2022-07-22 0700 UTC

Forecast Hour: 65

## Surface Wind Forecast - 0100 MONDAY





# Surface Weather Map – 0700 MONDAY



## Surface Wind Forecast – 0700 MONDAY





**GFS CONUS** 

#### Wave Forecast – 0700 MONDAY

Wave Watch III Sig WaveHeight (ft) & Dir Valid Time: 2022-07-25 1200 UTC

Mon Jul 25 07 AM EST Mon Jul 25 06 AM CST



Init Time: 2022-07-22 0700 UTC

Forecast Hour: 77

#### Optimum Route Analysis - Cruising Division