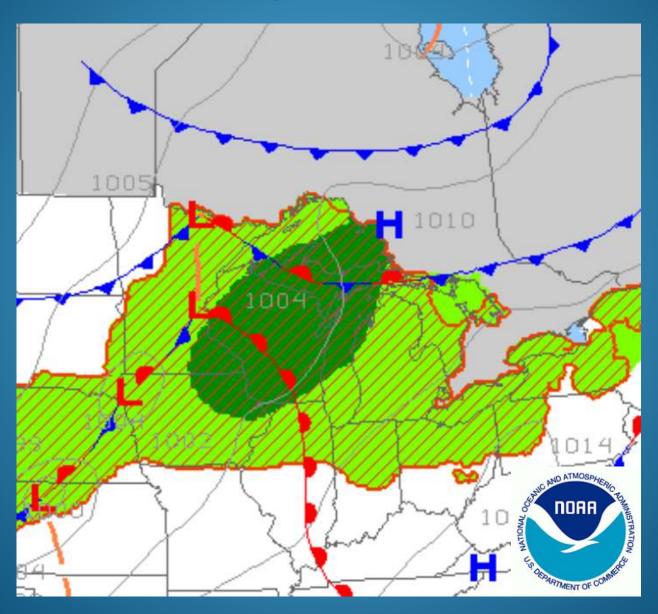

urface Wind Forecast - 1300 FRIDAY





#### Wave Forecast – 1300 FRIDAY

Wave Watch III Sig WaveHeight (ft) & Dir Valid Time: 2022-07-22 1900 UTC Fri Jul 22 02 PM EST Fri Jul 22 01 PM CST



Init Time: 2022-07-22 0700 UTC

Forecast Hour: 12

# Surface Weather Map - 1900 FRIDAY



#### Surface Wind Forecast - 1900 FRIDAY





## Surface Weather Map - 0100 SATURDAY



#### Surface Wind Forecast - 0100 SATURDAY





## Surface Weather Map – 0700 SATURDAY



#### Surface Wind Forecast - 0700 SATURDAY





#### Wave Forecast – 0700 SATURDAY

Wave Watch III Sig WaveHeight (ft) & Dir Valid Time: 2022-07-23 1200 UTC Sat Jul 23 07 AM EST Sat Jul 23 06 AM CST



Init Time: 2022-07-22 0700 UTC

Forecast Hour: 29

#### Surface Wind Forecast - 1300 SATURDAY





# Surface Weather Map – 1900 SATURDAY



#### Surface Wind Forecast - 1900 SATURDAY



#### Wave Forecast – 1900 SATURDAY

Wave Watch III Sig WaveHeight (ft) & Dir Valid Time: 2022-07-24 0000 UTC

Sat Jul 23 07 PM EST Sat Jul 23 06 PM CST



Init Time: 2022-07-22 0700 UTC

Forecast Hour: 41

## Surface Wind Forecast - 0100 SATURDAY



# Surface Weather Map – 0700 SUNDAY



## Surface Wind Forecast - 0700 SUNDAY





#### Wave Forecast – 0700 SUNDAY

Wave Watch III Sig WaveHeight (ft) & Dir Valid Time: 2022-07-24 1200 UTC

Sun Jul 24 07 AM EST Sun Jul 24 06 AM CST



Init Time: 2022-07-22 0700 UTC

Forecast Hour: 53

## Surface Wind Forecast - 1300 SUNDAY





#### Surface Wind Forecast - 1900 SUNDAY





#### Wave Forecast – 1900 SUNDAY

Wave Watch III Sig WaveHeight (ft) & Dir Valid Time: 2022-07-25 0000 UTC

Sun Jul 24 07 PM