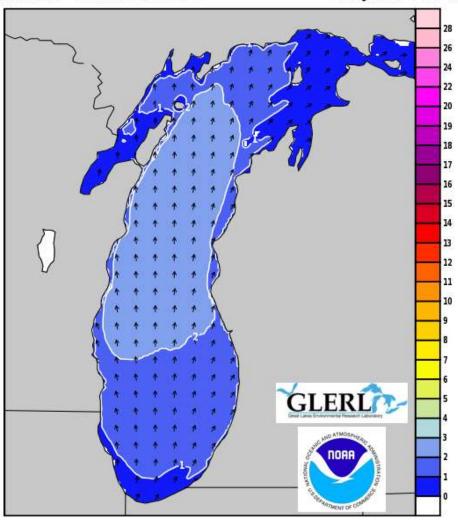

: 2022-07-22 0700 UTC

Forecast Hour: 12

# Surface Weather Map - 1900 FRIDAY



#### Surface Wind Forecast - 1900 FRIDAY





## Surface Weather Map - 0100 SATURDAY



#### Surface Wind Forecast - 0100 SATURDAY





## Surface Weather Map – 0700 SATURDAY



#### Surface Wind Forecast - 0700 SATURDAY





#### Wave Forecast – 0700 SATURDAY

Wave Watch III Sig WaveHeight (ft) & Dir Valid Time: 2022-07-23 1200 UTC Sat Jul 23 07 AM EST Sat Jul 23 06 AM CST



Init Time: 2022-07-22 0700 UTC

Forecast Hour: 29

#### Surface Wind Forecast - 1300 SATURDAY





# Surface Weather Map – 1900 SATURDAY



#### Surface Wind Forecast - 1900 SATURDAY



#### Wave Forecast – 1900 SATURDAY

Wave Watch III Sig WaveHeight (ft) & Dir Valid Time: 2022-07-24 0000 UTC

Sat Jul 23 07 PM EST Sat Jul 23 06 PM CST



Init Time: 2022-07-22 0700 UTC

Forecast Hour: 41

## Surface Wind Forecast - 0100 SATURDAY



# Surface Weather Map – 0700 SUNDAY



## Surface Wind Forecast - 0700 SUNDAY





#### Wave Forecast – 0700 SUNDAY

Wave Watch III Sig WaveHeight (ft) & Dir Valid Time: 2022-07-24 1200 UTC

Sun Jul 24 07 AM EST Sun Jul 24 06 AM CST



Init Time: 2022-07-22 0700 UTC

Forecast Hour: 53

## Surface Wind Forecast - 1300 SUNDAY





#### Surface Wind Forecast - 1900 SUNDAY





#### Wave Forecast – 1900 SUNDAY

Wave Watch III Sig WaveHeight (ft) & Dir Valid Time: 2022-07-25 0000 UTC

Sun Jul 24 07 PM EST Sun Jul 24 06 PM CST



Init Time: 2022-07-22 0700 UTC

Forecast Hour: 65

## Surface Wind Forecast - 0100 MONDAY





# Surface Weather Map – 0700 MONDAY



## Surface Wind Forecast – 0700 MONDAY