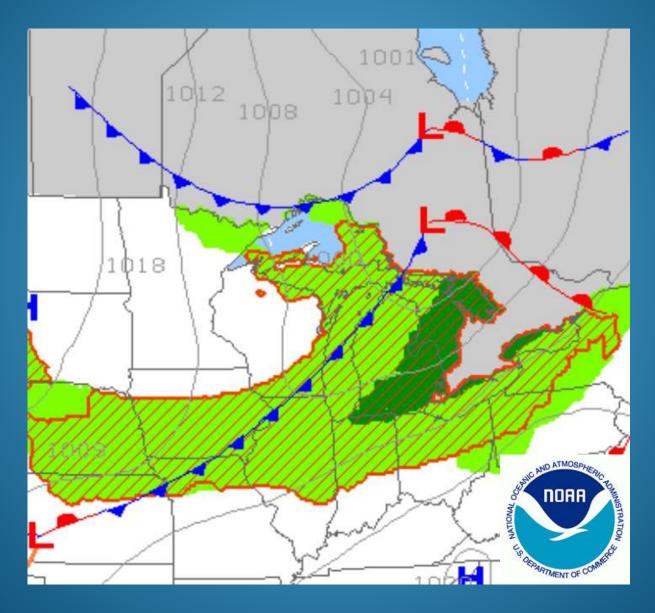

ace Weather Map - 0100 SATURDAY



#### Surface Wind Forecast - 0100 SATURDAY





## Surface Weather Map – 0700 SATURDAY



#### Surface Wind Forecast - 0700 SATURDAY





#### Wave Forecast – 0700 SATURDAY

Wave Watch III Sig WaveHeight (ft) & Dir Valid Time: 2022-07-23 1200 UTC Sat Jul 23 07 AM EST Sat Jul 23 06 AM CST



Init Time: 2022-07-22 0700 UTC

Forecast Hour: 29

#### Surface Wind Forecast - 1300 SATURDAY





# Surface Weather Map – 1900 SATURDAY



#### Surface Wind Forecast - 1900 SATURDAY



#### Wave Forecast – 1900 SATURDAY

Wave Watch III Sig WaveHeight (ft) & Dir Valid Time: 2022-07-24 0000 UTC

Sat Jul 23 07 PM EST Sat Jul 23 06 PM CST



Init Time: 2022-07-22 0700 UTC

Forecast Hour: 41

## Surface Wind Forecast - 0100 SATURDAY



# Surface Weather Map – 0700 SUNDAY



## Surface Wind Forecast - 0700 SUNDAY





#### Wave Forecast – 0700 SUNDAY

Wave Watch III Sig WaveHeight (ft) & Dir Valid Time: 2022-07-24 1200 UTC

Sun Jul 24 07 AM EST Sun Jul 24 06 AM CST



Init Time: 2022-07-22 0700 UTC

Forecast Hour: 53

## Surface Wind Forecast - 1300 SUNDAY





#### Surface Wind Forecast - 1900 SUNDAY





#### Wave Forecast – 1900 SUNDAY

Wave Watch III Sig WaveHeight (ft) & Dir Valid Time: 2022-07-25 0000 UTC

Sun Jul 24 07 PM EST Sun Jul 24 06 PM CST



Init Time: 2022-07-22 0700 UTC

Forecast Hour: 65

## Surface Wind Forecast - 0100 MONDAY





# Surface Weather Map – 0700 MONDAY



## Surface Wind Forecast – 0700 MONDAY





**GFS CONUS** 

#### Wave Forecast – 0700 MONDAY

Wave Watch III Sig WaveHeight (ft) & Dir Valid Time: 2022-07-25 1200 UTC

Mon J