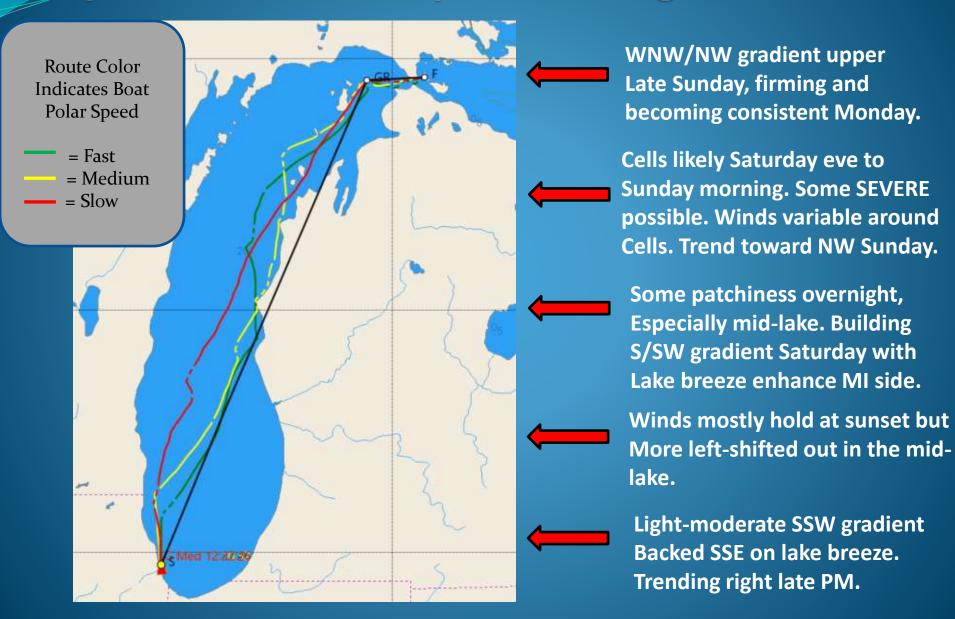

-24 1200 UTC

Sun Jul 24 07 AM EST Sun Jul 24 06 AM CST



Init Time: 2022-07-22 0700 UTC

Forecast Hour: 53

## Surface Wind Forecast - 1300 SUNDAY





#### Surface Wind Forecast - 1900 SUNDAY





#### Wave Forecast – 1900 SUNDAY

Wave Watch III Sig WaveHeight (ft) & Dir Valid Time: 2022-07-25 0000 UTC

Sun Jul 24 07 PM EST Sun Jul 24 06 PM CST



Init Time: 2022-07-22 0700 UTC

Forecast Hour: 65

## Surface Wind Forecast - 0100 MONDAY





# Surface Weather Map – 0700 MONDAY



## Surface Wind Forecast – 0700 MONDAY





**GFS CONUS** 

#### Wave Forecast – 0700 MONDAY

Wave Watch III Sig WaveHeight (ft) & Dir Valid Time: 2022-07-25 1200 UTC

Mon Jul 25 07 AM EST Mon Jul 25 06 AM CST



Init Time: 2022-07-22 0700 UTC

Forecast Hour: 77

#### Optimum Route Analysis - Cruising Division