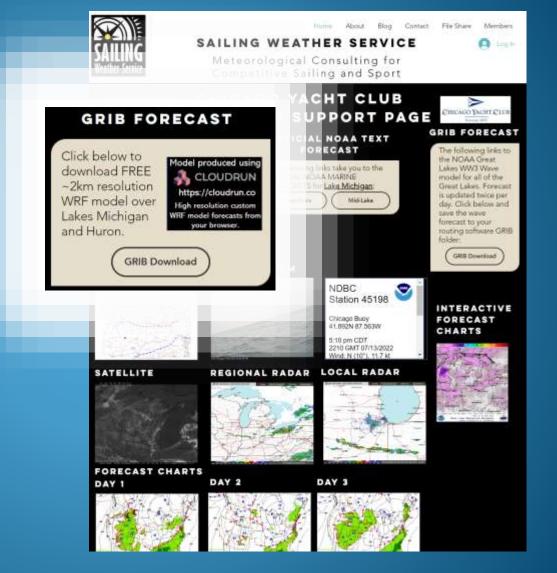

GRIB files are not forecasts. They are computer GUIDANCE. Forecasts are created using observations, multiple sources of computer guidance, experience, and meteorological knowledge.

You are responsible for the safety of your crew.

Weather can and will change quickly.

Monitor official sources for up-to-date information.

Be pro-active. Safety first. Racing second.

sailwx.com/ race-to-mackinac