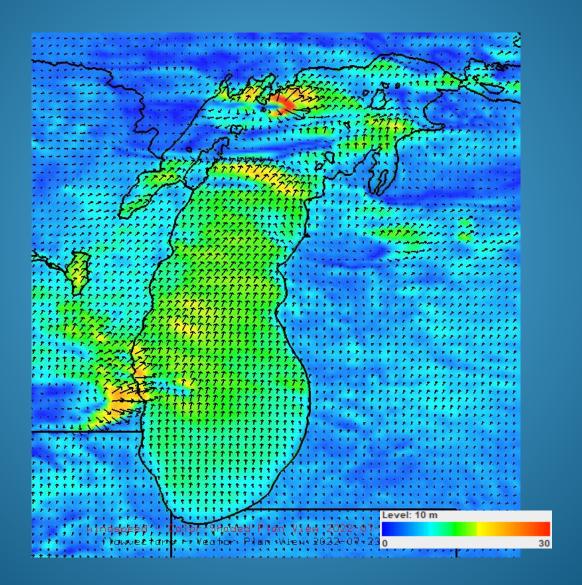

AM



# Lake Wind Field - Friday AM





# Lake Wave Heights - Friday AM

Wave Watch III Sig WaveHeight (ft) & Dir Valid Time: 2022-07-22 1200 UTC

Fri Jul 22 07 AM EST Fri Jul 22 06 AM CST



Init Time: 2022-07-22 0700 UTC

Forecast Hour: 5

# Lake Surface Water Temp - Friday AM



# Surface Weather Map - 1300 FRIDAY



#### Forecast Radar (loop) - FRIDAY AM to Saturday AM



#### Surface Wind Forecast - 1300 FRIDAY





#### Wave Forecast – 1300 FRIDAY

Wave Watch III Sig WaveHeight (ft) & Dir Valid Time: 2022-07-22 1900 UTC Fri Jul 22 02 PM EST Fri Jul 22 01 PM CST



Init Time: 2022-07-22 0700 UTC

Forecast Hour: 12

# Surface Weather Map - 1900 FRIDAY



#### Surface Wind Forecast - 1900 FRIDAY





## Surface Weather Map - 0100 SATURDAY



#### Surface Wind Forecast - 0100 SATURDAY





## Surface Weather Map – 0700 SATURDAY



#### Surface Wind Forecast - 0700 SATURDAY





#### Wave Forecast – 0700 SATURDAY

Wave Watch III Sig WaveHeight (ft) & Dir Valid Time: 2022-07-23 1200 UTC Sat Jul 23 07 AM EST Sat Jul 23 06 AM CST



Init Time: 2022-07-22 0700 UTC

Forecast Hour: 29

#### Surface Wind Forecast - 1300 SATURDAY





# Surface Weather Map – 1900 SATURDAY



#### Surface Wind Forecast - 1900 SATURDAY



#### Wave Forecast – 1900 SATURDAY

Wave Watch III Sig WaveHeight (ft) & Dir Valid Time: 2022-07-24 0000 UTC

Sat Jul 23 07 PM EST Sat Jul 23 06 PM CST



Init Time: 2022-07-22 0700 UTC

Forecast Hour: 41

## Surface Wind Forecast - 0100 SATURDAY



# Surface Weather Map – 0700 SUNDAY



## Surface Wind Forecast - 0700 SUNDAY





#### Wave Forecast – 0700 SUNDAY