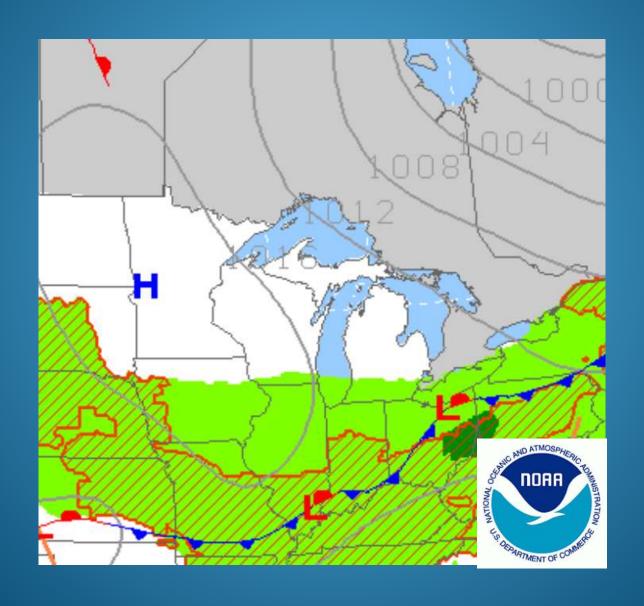

t Jul 23 07 PM EST Sat Jul 23 06 PM CST



Init Time: 2022-07-22 0700 UTC

Forecast Hour: 41

## Surface Wind Forecast - 0100 SATURDAY



# Surface Weather Map – 0700 SUNDAY



## Surface Wind Forecast - 0700 SUNDAY





#### Wave Forecast – 0700 SUNDAY

Wave Watch III Sig WaveHeight (ft) & Dir Valid Time: 2022-07-24 1200 UTC

Sun Jul 24 07 AM EST Sun Jul 24 06 AM CST



Init Time: 2022-07-22 0700 UTC

Forecast Hour: 53

## Surface Wind Forecast - 1300 SUNDAY





#### Surface Wind Forecast - 1900 SUNDAY





#### Wave Forecast – 1900 SUNDAY

Wave Watch III Sig WaveHeight (ft) & Dir Valid Time: 2022-07-25 0000 UTC

Sun Jul 24 07 PM EST Sun Jul 24 06 PM CST



Init Time: 2022-07-22 0700 UTC

Forecast Hour: 65

## Surface Wind Forecast - 0100 MONDAY





# Surface Weather Map – 0700 MONDAY



## Surface Wind Forecast – 0700 MONDAY





**GFS CONUS** 

#### Wave Forecast – 0700 MONDAY

Wave Watch III Sig WaveHeight (ft) & Dir Valid Time: 2022-07-25 1200 UTC

Mon Jul 25 07 AM EST Mon Jul 25 06 AM CST



Init Time: 2022-07-22 0700 UTC

Forecast Hour: 77

#### Optimum Route Analysis - Cruising Division