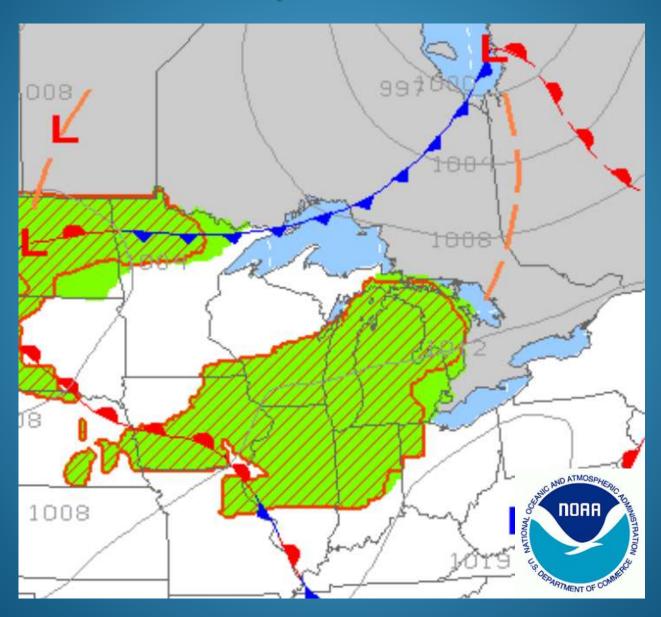

atellite Loop – Friday AM



# Radar – Friday AM



# Lake Wind Field - Friday AM





# Lake Wave Heights - Friday AM

Wave Watch III Sig WaveHeight (ft) & Dir Valid Time: 2022-07-22 1200 UTC

Fri Jul 22 07 AM EST Fri Jul 22 06 AM CST



Init Time: 2022-07-22 0700 UTC

Forecast Hour: 5

# Lake Surface Water Temp - Friday AM



# Surface Weather Map - 1300 FRIDAY



#### Forecast Radar (loop) - FRIDAY AM to Saturday AM



#### Surface Wind Forecast - 1300 FRIDAY





#### Wave Forecast – 1300 FRIDAY

Wave Watch III Sig WaveHeight (ft) & Dir Valid Time: 2022-07-22 1900 UTC Fri Jul 22 02 PM EST Fri Jul 22 01 PM CST



Init Time: 2022-07-22 0700 UTC

Forecast Hour: 12

# Surface Weather Map - 1900 FRIDAY



#### Surface Wind Forecast - 1900 FRIDAY





## Surface Weather Map - 0100 SATURDAY



#### Surface Wind Forecast - 0100 SATURDAY





## Surface Weather Map – 0700 SATURDAY



#### Surface Wind Forecast - 0700 SATURDAY





#### Wave Forecast – 0700 SATURDAY

Wave Watch III Sig WaveHeight (ft) & Dir Valid Time: 2022-07-23 1200 UTC Sat Jul 23 07 AM EST Sat Jul 23 06 AM CST



Init Time: 2022-07-22 0700 UTC

Forecast Hour: 29

#### Surface Wind Forecast - 1300 SATURDAY





# Surface Weather Map – 1900 SATURDAY



#### Surface Wind Forecast - 1900 SATURDAY



#### Wave Forecast – 1900 SATURDAY

Wave Watch III Sig WaveHeight (ft) & Dir Valid Time: 2022-07-24 0000 UTC

Sat Jul 23 07 PM EST Sat Jul 23 06 PM CST



Init Time: 2022-07-22 0700 UTC

Forecast Hour: 41

## Surface Wind Forecast - 0100 SATURDAY



# Surface Weather Map – 0700 SUNDAY



## Surface Wind Forecast - 0700